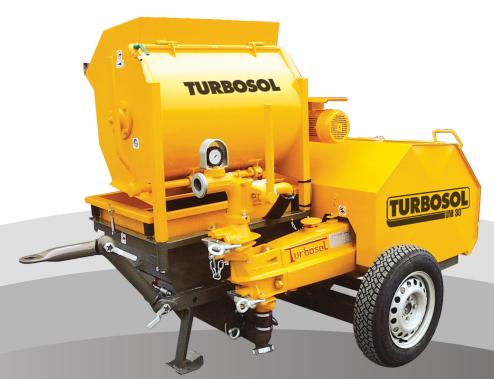

TURBOSOL over 60 years of experience and reliability

| Туре                   | Piston pump with gravity balls<br>Built-in air compressor                                                              |
|------------------------|------------------------------------------------------------------------------------------------------------------------|
| Version                | Electrical and Diesel                                                                                                  |
| Options                | With and without mixer unit                                                                                            |
| Output                 | 30-50 lit/min                                                                                                          |
| Max pressure on mortar | 45Bar                                                                                                                  |
| Max aggregate size     | 8-10mm pumping/ 6-7mm spraying                                                                                         |
| Max delivery distance  | 300m                                                                                                                   |
| Max delivery Height    | 100m                                                                                                                   |
| Delivery manifold      | 50mm                                                                                                                   |
| Weight                 | 660 kg(Electric Ver.) /960 kg (Diesel Ver.)                                                                            |
| Applications           | Spraying of traditional or pre-mixed plaster Pumping of self levelling screed , micro-concrete , grouts, slurries etc. |

## **TURBOSOL UNI 30**

THE MOST POWERFUL SINGLE PISTON PUMP IN THE WORLD!

10,000 UNITS SOLD!