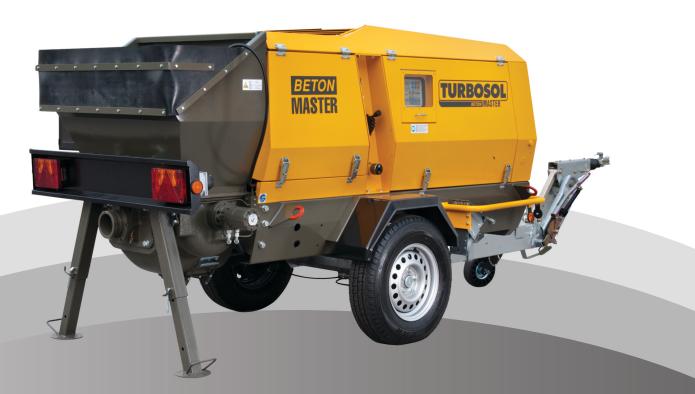

TURBOSOL over 60 years of experience and reliability

| Туре                  | S-valve pump<br>4-cylinder liquid cooled diesel engine                     |
|-----------------------|----------------------------------------------------------------------------|
| Version               | Electrical and Diesel                                                      |
| Options               | With and without mixer unit<br>Emergency stop push button                  |
| Output                | 2-15 m3/hour                                                               |
| Max working pressure  | 80Bar                                                                      |
| Max aggregate size    | 25mm                                                                       |
| Max delivery distance | 200m                                                                       |
| Max delivery Height   | 100m                                                                       |
| Delivery manifold     | 100mm                                                                      |
| Weight                | 2350 kg (approximate)                                                      |
| Applications          | Pumping of Shotcrete, concrete, self levelling screed, micro-concrete etc. |

## **TURBOSOL BETON MASTER**

THE S-VALVE PUMP FOR SHOTCRETE WORKS