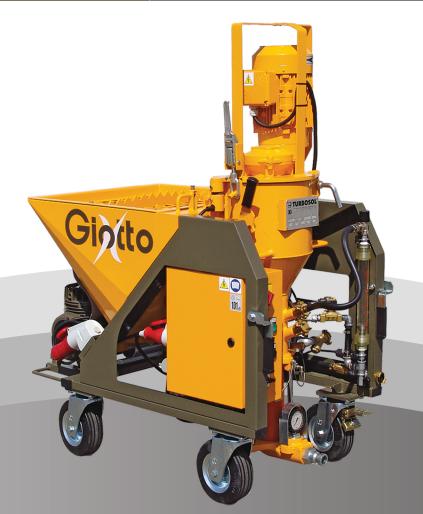

| Туре         | In-built Compressor and water suction pump                                                                    |
|--------------|---------------------------------------------------------------------------------------------------------------|
| Strength     | 400V power supply 4.5kW motor                                                                                 |
| Output       | 130 lit/min                                                                                                   |
| Capacity     | 110 lit Hopper                                                                                                |
| Granulometry | 0-5mm                                                                                                         |
| Application  | Mixing and spraying of pre-mixed materials like cement, fire and water proofing materials                     |
| Features     | 25mm dia delivery manifold and mortar hose, Worm pump,<br>Spray gun and nozzle, Safety sensors for protection |

## **TURBOSOL GIOTTO**

PLASTER SPRAYER FOR PRE-MIXED MATERIALS