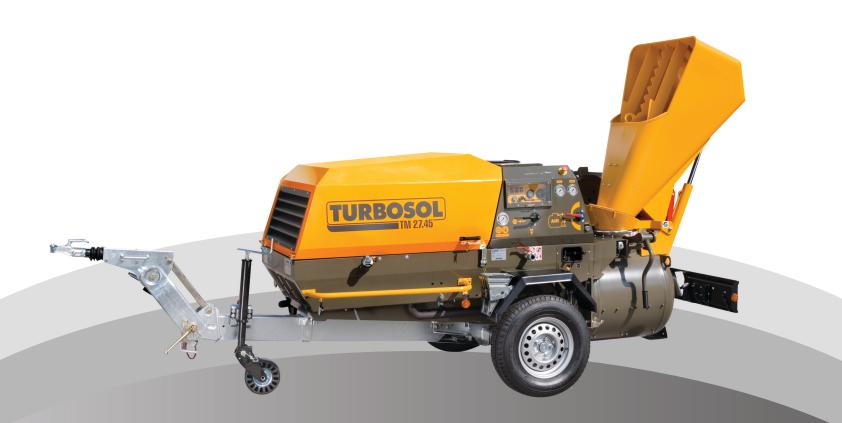

| Туре                  | Pnuematic conveyer with skip for loading                                                                 |
|-----------------------|----------------------------------------------------------------------------------------------------------|
| Engine                | 4 cylinder liquid cooled diesel engine                                                                   |
| Output                | 4500 lit/ min - 4m3/hr                                                                                   |
| Capacity              | 270 lit hopper                                                                                           |
| Max Delivery distance | 200m                                                                                                     |
| Max Delivery height   | 150m                                                                                                     |
| Max delivery distance | 200m                                                                                                     |
| Features              | Hose holding elbow and bracket, Emergency stop push button<br>65mm dia mortar hose with perrot couplings |
| Application           | Suitable to mix and pump dry screed,<br>sand, gravel, insulating screeds                                 |

## **TURBOSOL TRANSMAT 27.45**

PLASTER SPRAYER FOR PRE-MIXED MATERIALS